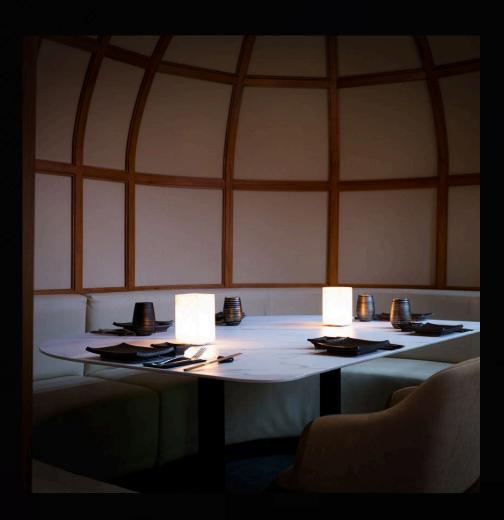

## **SOOTHING TRANQUILITY, RADIANT WARMTH**

# **EMOTIONAL ARCHITECTURE**

Step into Sushiah, where modern design meets traditional Japanese elegance. Soft hues of maroon and black colors and captivating art create a serene atmosphere, while intimate lighting and natural materials evoke a sense of warmth and tranquility. Whispered conversations and laughter fill the air, accompanied by tribal electronic music.