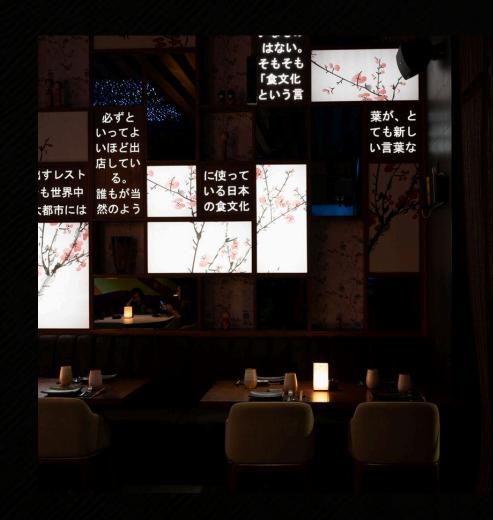

# **EMOTIONAL ARCHITECTURE**

Step into Sushiah, where modern design meets traditional Japanese elegance. Soft hues of maroon and black colors and captivating art create a serene atmosphere, while intimate lighting and natural materials evoke a sense of warmth and tranquility. Whispered conversations and laughter fill the air, accompanied by tribal electronic music.